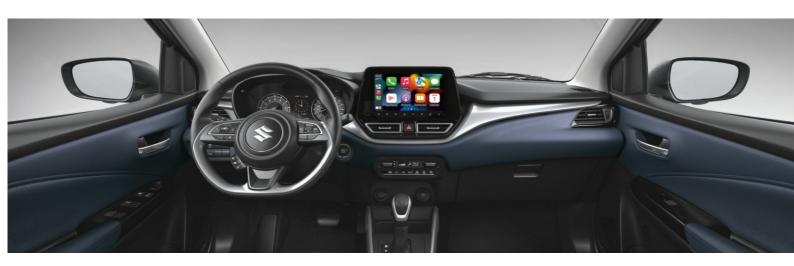

## BALENO

| TECHNICAL CHARACTERISTICS    | BALENO GLX 5D 1462p AT SLDA 9 |
|------------------------------|-------------------------------|
| ENGINE                       |                               |
| Number of cylinders          | 4                             |
| Max torque Nm                | 138 / 4400                    |
| Max power kW/rpm             | 77 / 6000                     |
| Displacement (cc)            | 1462                          |
| Fuel type                    | Petrol                        |
| Engine Type                  | Cylinder in line              |
| BODY                         |                               |
| Body style                   | Compacts                      |
| Number of doors              | 5                             |
| DIMENSIONS                   |                               |
| Ground clearance (mm)        | 150                           |
| Wheelbase (mm)               | 252                           |
| Dimensions (Lxwxh) in mm     | 3,990 x 1,745 x 1,500         |
| TRANSMISSION                 |                               |
| Gearbox                      | Automatic                     |
| WEIGHT/CAPACITIES            |                               |
| Number of seats              | 5                             |
| Curb weight (kg)             | 985                           |
| Fuel tank capacity (L)       | 37                            |
| BRAKES                       |                               |
| Rear brake                   | Drums                         |
| Front brake                  | Ventilated discs              |
| TYRES                        |                               |
| Tyre dimension               | 195/55R16                     |
| EXTERIOR                     | BALENO GLX 5D 1462p AT SLDA 9 |
| Door mirrors                 | Body colour                   |
| Adjustable side mirrors      | Electric                      |
| Wheels                       | Aluminium                     |
| INTERIOR & COMFORT           | BALENO GLX 5D 1462p AT SLDA 9 |
| Camera                       | Front / Rear / Side           |
| Parking sensor               | Rear                          |
| Power Steering               | ✓                             |
| Upholstery                   | Fabric                        |
| Steering wheel               | Leather                       |
| Connectivity                 | USB , Bluetooth               |
| Handsfree kit                | ✓                             |
| Touchscreen                  | 9"                            |
| Steering wheel audio control | <b>~</b>                      |

Loud speakers

| Air conditioning                                                   | Automatic                          |
|--------------------------------------------------------------------|------------------------------------|
| Power windows                                                      | Front , Rear                       |
| Tinted windows                                                     | <b>✓</b>                           |
| Central door locking                                               | Yes                                |
| PASSIVE SAFETY                                                     | BALENO GLX 5D 1462p AT SLDA 9      |
| Spare wheel                                                        | Steel                              |
| Anti-theft alarm                                                   | <b>✓</b>                           |
| Airbags                                                            | Driver , Passenger , Side          |
|                                                                    |                                    |
| ACTIVE SAFETY                                                      | BALENO GLX 5D 1462p AT SLDA 9      |
| ACTIVE SAFETY Cruise control                                       | BALENO GLX 5D 1462p AT SLDA 9<br>✓ |
|                                                                    | -                                  |
| Cruise control                                                     | ·                                  |
| Cruise control Headlamps                                           | <b>✓</b><br>LED                    |
| Cruise control Headlamps Fog lamps                                 | LED<br>Front                       |
| Cruise control  Headlamps  Fog lamps  Electronic stability control | LED Front ESP                      |