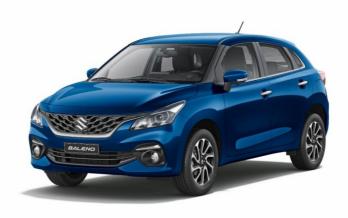

## BALENO

| TECHNICAL CHARACTERISTICS    | BALENO GLX 5D 1462p AT SLDA 9 |
|------------------------------|-------------------------------|
| ENGINE                       |                               |
| Number of cylinders          | 4                             |
| Max torque Nm                | 138 / 4400                    |
| Max power kW/rpm             | 77 / 6000                     |
| Displacement (cc)            | 1462                          |
| Fuel type                    | Petrol                        |
| Engine Type                  | Cylinder in line              |
| BODY                         |                               |
| Body style                   | Compacts                      |
| Number of doors              | 5                             |
| DIMENSIONS                   |                               |
| Ground clearance (mm)        | 150                           |
| Wheelbase (mm)               | 252                           |
| Dimensions (Lxwxh) in mm     | 3,990 x 1,745 x 1,500         |
| TRANSMISSION                 |                               |
| Gearbox                      | Automatic                     |
| WEIGHT/CAPACITIES            |                               |
| Number of seats              | 5                             |
| Curb weight (kg)             | 985                           |
| Fuel tank capacity (L)       | 37                            |
| BRAKES                       |                               |
| Rear brake                   | Drums                         |
| Front brake                  | Ventilated discs              |
| TYRES                        |                               |
| Tyre dimension               | 195/55R16                     |
| EXTERIOR                     | BALENO GLX 5D 1462p AT SLDA 9 |
| Door mirrors                 | Body colour                   |
| Adjustable side mirrors      | Electric                      |
| Wheels                       | Aluminium                     |
| INTERIOR & COMFORT           | BALENO GLX 5D 1462p AT SLDA 9 |
| Camera                       | Front / Rear / Side           |
| Parking sensor               | Rear                          |
| Power Steering               | ✓                             |
| Upholstery                   | Fabric                        |
| Steering wheel               | Leather                       |
| Connectivity                 | USB , Bluetooth               |
| Handsfree kit                | ✓                             |
| Touchscreen                  | 9"                            |
| Steering wheel audio control | <b>~</b>                      |